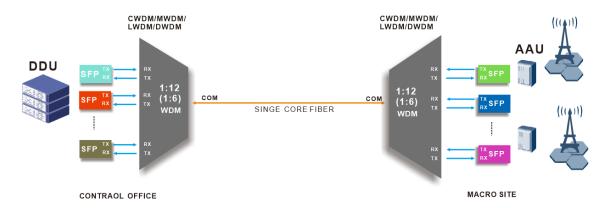

## MWDM for 5G fronthaul System

In 5G fronthaul system, if use optical fiber direct to connect RRU and DDU, it is simple, but it tales up a lot of optical fiber resources, and many times, the optical fiber resources are scare. In this case, if use WDM system, can save your fiber resources.

NewNets are mainly producing WDM products, our 12ch MWDM are used in 5G fronthaul system. **Application solution as below:** 

| Technology of WDM           | MWDM                                                                                                  | Channel Spacing              | 7nm                                   |
|-----------------------------|-------------------------------------------------------------------------------------------------------|------------------------------|---------------------------------------|
| Channel Passband            | ±2.0nm                                                                                                | Technology                   | TFF                                   |
| 12CH Wavelength             | 1267.50/1274.50/1287.50/1294.50<br>1307.50/1314.50/1327.50/1334.50<br>1347.50/1354.50/1367.50/1374.50 | IL (dB)                      | 3.6dB                                 |
| Center Wavelength Accuracy  | ±0.05nm                                                                                               | Return Loss                  | ≥ 45dB                                |
| Directivity                 | ≥ 45dB                                                                                                | Polarization Mode Dispersion | ≤ 0.1ps                               |
| Polarization Dependent Loss | ≤ 0.2dB                                                                                               | Channel Isolation            | Adjacent ≥25dB<br>Non-adjacent ≥ 35dB |