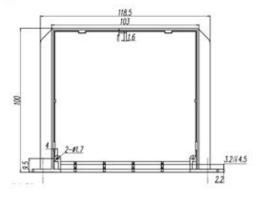

## **Packing information**

**ABS Pigtailed Box** 

**Box Dimension** 

Notes: 0.9mm/2.0mm/3.0mm diameter can be customized.

WDM LGX BOX

INDOOR 1U RACK

Тел: +7 (499) 346 00 00

E-mail: info@newnets.ru