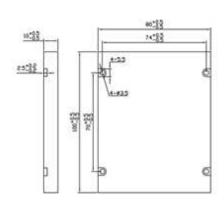

## **Packing information**

**ABS Pigtailed Box** 

**Box Dimension** 

Notes: 0.9mm/2.0mm/3.0mm diameter can be customized.

WDM LGX BOX

INDOOR 1U RACK

Тел: +7 (499) 346 00 00

E-mail: info@newnets.ru