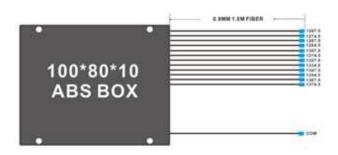

## **Packing information**

**ABS Pigtailed Box** 

**Box Dimension** 

Notes: 0.9mm/2.0mm/3.0mm diameter can be customized.

WDM LGX BOX

INDOOR 1U RACK

Тел: +7 (499) 346 00 00

E-mail: info@newnets.ru