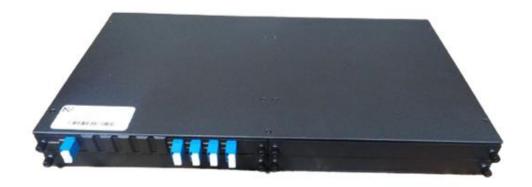

## **Packing information**

**ABS Pigtailed Box** 

**Box Dimension** 

Notes: 0.9mm/2.0mm/3.0mm diameter can be customized.

WDM LGX BOX

INDOOR 1U RACK

Тел: +7 (499) 346 00 00

E-mail: info@newnets.ru